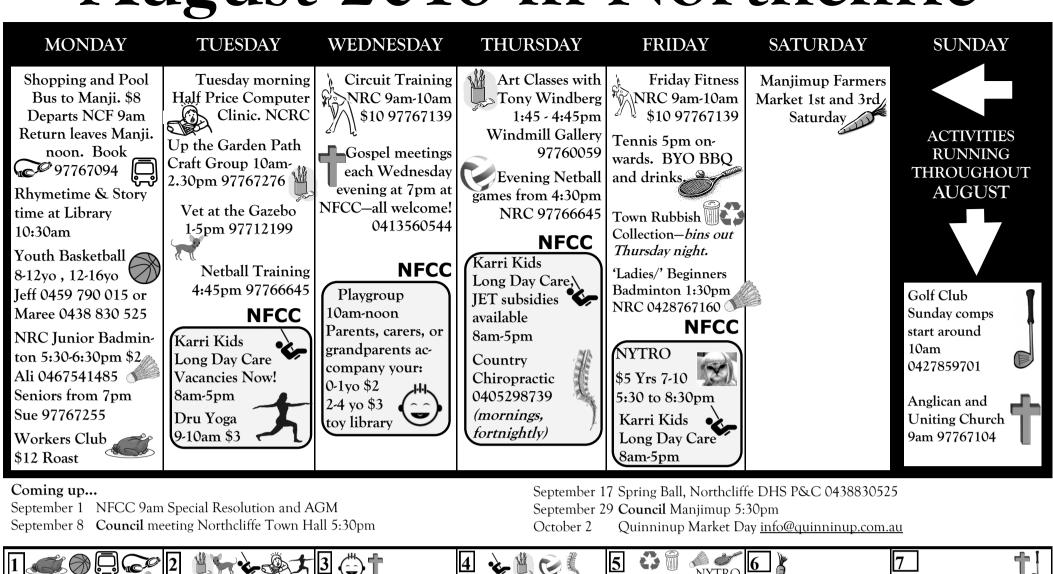

## August 2016 in Northcliffe

THE THERAPY ROOM AT NFCC Physio and Feldenkrais: Nina 0427767214 Acupuncture and Naturopathy: Jeni Smith 0437885537 Massage and Bowen: Elke 0458464866

KCGF – Karri Country Good Food 9776 6006

NCRC – Northcliffe Community Resource Centre (formerly 'Telecentre'). Phone 9776 7330

NDHS – Northcliffe District High School. 9776 7055

NFCC – Northcliffe Family & Community Centre 97767221

71101221

NRC – Northcliffe Recreation Centre 9776 7139

Council – Shire of Manjimup. Phone 9771 7777

Gallery – The Painted Tree Gallery managed by SFA located at the Visitors Centre 9776 7203

NCD – Northcliffe Community Development Phone Anne 9776 7006 or Jenny 9776 7077

This Community Calendar is maintained by Northcliffe Community Resource Centre Place calendar listings at the NCRC, phone 9776 7330, or email us <a href="mailto:ncre@northcliffe.org.au">ncrc@northcliffe.org.au</a> and click "What's On" for the most up to date Northcliffe event information.