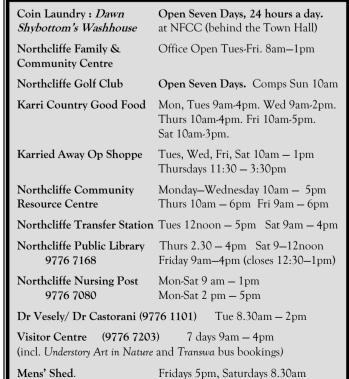

## August 2016 in Northcliffe

THE THERAPY ROOM AT NFCC Physio and Feldenkrais: Nina 0427767214 Acupuncture and Naturopathy: Jeni Smith 0437885537 Massage and Bowen: Elke 0458464866

KCGF – Karri Country Good Food 9776 6006

NCRC – Northcliffe Community Resource Centre (formerly 'Telecentre'). Phone 9776 7330

NDHS – Northcliffe District High School. 9776 7055

NFCC – Northcliffe Family & Community Centre 97767221

71101221

NRC – Northcliffe Recreation Centre 9776 7139

Council – Shire of Manjimup. Phone 9771 7777

Gallery – The Painted Tree Gallery managed by SFA located at the Visitors Centre 9776 7203

NCD – Northcliffe Community Development Phone Anne 9776 7006 or Jenny 9776 7077